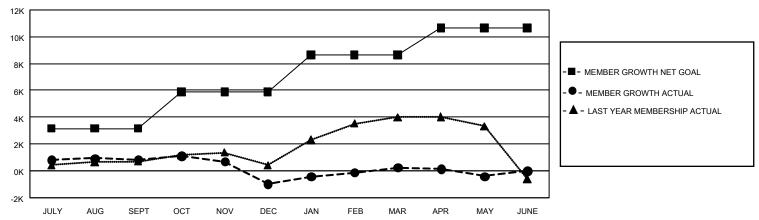

### GOALS AND ACTUAL MEMBERS CUMULATIVE

| DROPPED CLUBS: 50  |        | 1,576 CLUBS OF 2,104 ADDED 1 OR<br>MORE NEW MEMBERS | GENDER DISTRIBUTION  MALE 58,674 (73.90%) |                 |       |
|--------------------|--------|-----------------------------------------------------|-------------------------------------------|-----------------|-------|
| DROPPED MEMBERS    |        |                                                     | FEMALE                                    | 20,718 (26.10%) |       |
| DECEASED           | 168    | CLICK HERE FOR CUMULATIVE                           | TOTAL FAMILY UNIT MEMBERS                 |                 | 9,151 |
| CLUB CANCELLED 427 |        | MEMBERSHIP DATA                                     |                                           |                 |       |
| OTHER 9,604        |        |                                                     | FAMILY MEMBERS PAYING HALF DUES           |                 | 5,341 |
| TOTAL              | 10,199 |                                                     | 5023                                      |                 |       |