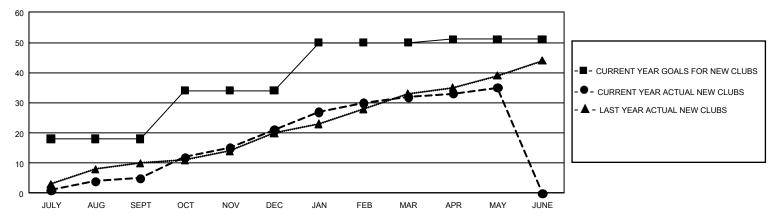

| 5           | 14            | JULY/AUG/SEPT         | 9,435                 | 3,879                   | 2,806                                              |  |
| OCT/NOV/DEC   | 48            | 16          | 20            | OCT/NOV/DEC           | 8,175                 | 2,694                   | 4,393                                              |  |
| JAN/FEB/MAR   | 48            | 11          | 15            | JAN/FEB/MAR           | 8,370                 | 2,677                   | 1,302                                              |  |
| APR/MAY/JUNE  | 3             | 3           | 1             | APR/MAY/JUNE          | 5,970                 | 1,108                   | 1,698                                              |  |

#### GOALS AND ACTUAL NEW CLUBS CUMULATIVE



### GOALS AND ACTUAL MEMBERS CUMULATIVE



| DROPPED CLUBS: 50  |        | 1,576 CLUBS OF 2,104 ADDED 1 OR<br>MORE NEW MEMBERS | GENDER DISTRIBUTION  MALE 58,674 (73.90%) |                 |       |
|--------------------|--------|-----------------------------------------------------|-------------------------------------------|-----------------|-------|
| DROPPED MEMBERS    |        |                                                     | FEMALE                                    | 20,718 (26.10%) |       |
| DECEASED           | 168    | CLICK HERE FOR CUMULATIVE                           | TOTAL FAMILY UNIT MEMBERS                 |                 | 9,151 |
| CLUB CANCELLED 427 |        | MEMBERSHIP DATA                                     |                                           |